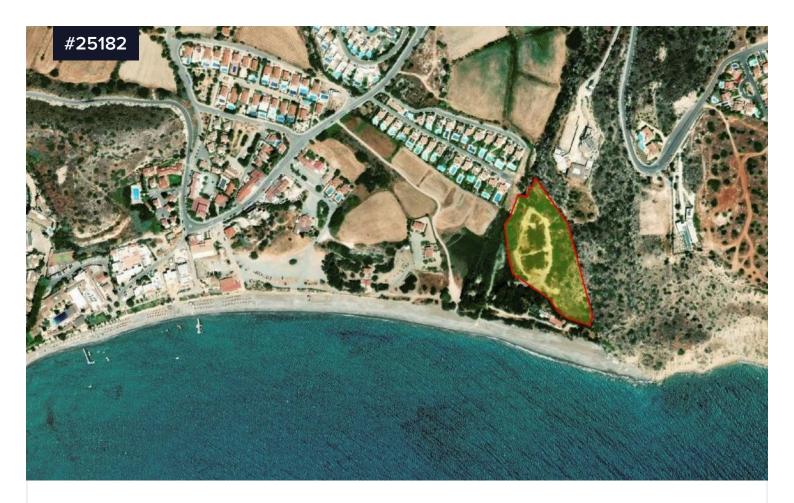

## SEAFRONT LAND IN PISSOURI LIMASSOL €6,300,000 FOR SALE

Pissouri, Limassol

Area

[] 13876 m<sup>2</sup>

This stunning piece of land for sale in Pissouri, Limassol offers a seafront property spanning 13876 square meters. With a building density of 40% and a cover ratio of 20%, this parcel of land is ideal for constructing a luxurious residential property or a commercial development.

Located in Zone T3E, this land offers a unique option to create a bespoke property that takes advantage of its prime location right on the waterfront. The tranquil surroundings and breathtaking views make this property perfect for those looking to escape the hustle and bustle of city life and immerse themselves in the beauty of nature.