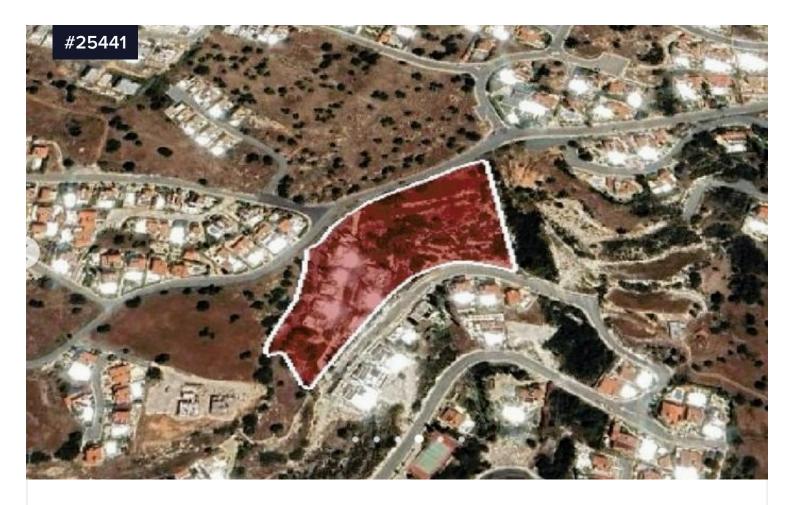

## Residential land in an attractive location in Pegeia, Paphos

€400,000 +VAT

Peyia, Paphos

Area

[] 10155 m<sup>2</sup>

Type

**Development Land** 

Residential land in an attractive location in Pegeia Municipality, at a distance of 1.1 km (approx.) west of Pegeia Town Hall.

The parcel has an irregular shape and an inclined surface. Specifically