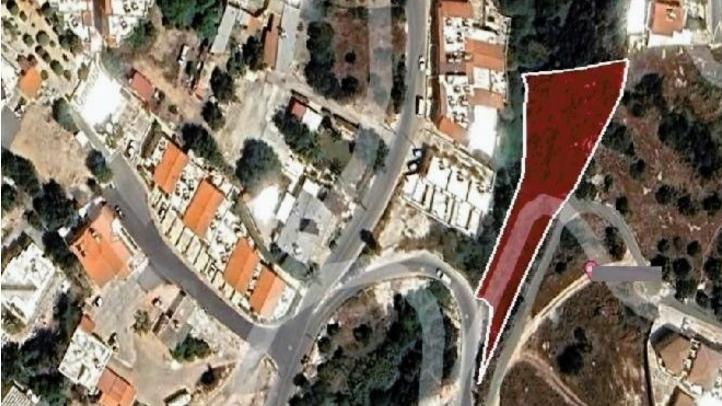

## **Residential field in Peyia**

Peyia, Paphos

Area [] 1693 m<sup>2</sup>

Residential field in Pegeia municipality of Paphos district.

It is situated in a short distance from the municipality's primary school and from the municipality's stadium.

The land has an irregular shape and an inclined surface.

**Development Land** 

€75,000

€80,000

Туре