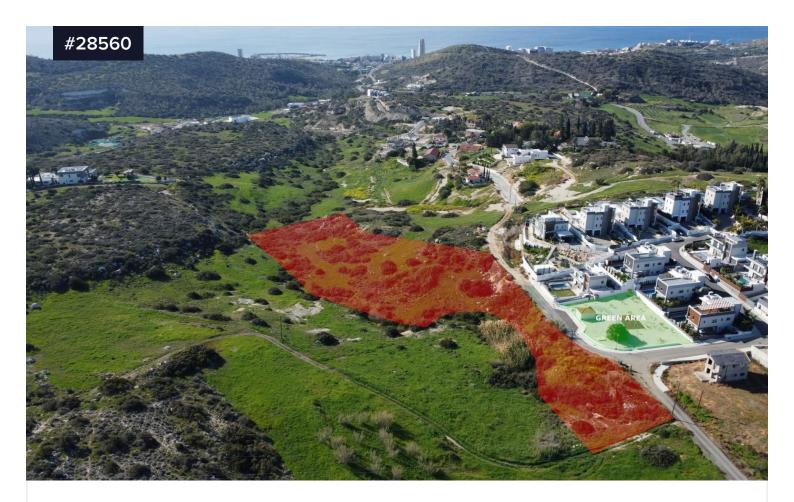

## Prime Residential Development Land for sale in Parekklisia

€1,200,000 +VAT

Parekklisia, Limassol

Area

[] 9161 m<sup>2</sup>

Exceptional 9,161m<sup>2</sup> development land for sale in Parekklisia, offering 91% residential zoning (20% density) and a well-positioned 9% agricultural area. With the potential to build up to 1,600m<sup>2</sup> of covered areas (approx. 10-12 houses), this plot is ideal for a residential project.

Easily accessible via a public registered road, the land is surrounded by new house and road developments, ensuring excellent infrastructure. Located in a quiet area, just 1 minute from Parekklisia's main road and all amenities. Ideal for investors and developers! Type **Development Land**Title deed **Yes** 