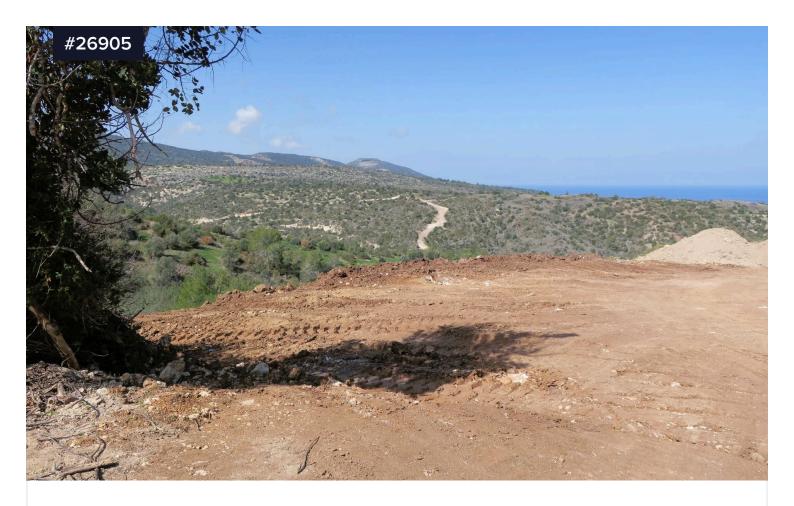

## Land in Neo Chorio – Prime Location with Stunning Sea Views

€550,000

Neo Chorio, Paphos

Area

[] 10370 m<sup>2</sup>

This exceptional plot in Neo Chorio offers a versatile opportunity for both development and investment. With panoramic sea and mountain views, easy access to the beach, and proximity to key amenities, this land is ideal for creating a luxurious residence or a unique project.