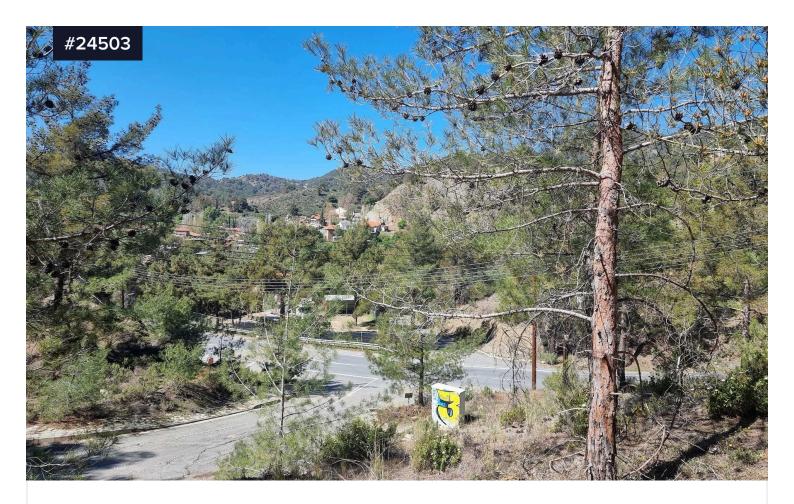

## Exclusive Residential Land in Lush Moniatis – 21,690 m<sup>2</sup> at Only €56/m<sup>2</sup> – Stunning Investment

€1,209,000

Moniatis, Limassol

Area

[] 21690 m<sup>2</sup>

Exclusive & Prime Panoramic Residential Land at the Greem Moniatis Village. Just 56€ per m². Total 21.690 m²

Call Now: +357 99 224669 for Cyprus Real Estate & Property Investment Info!

Discover an extraordinary chance to invest in one of the most prestigious mountain resorts in Cyprus—Moniatis. This expansive residential land, totaling 21,690 square meters, offers unparalleled potential for development, whether you're looking to build a private