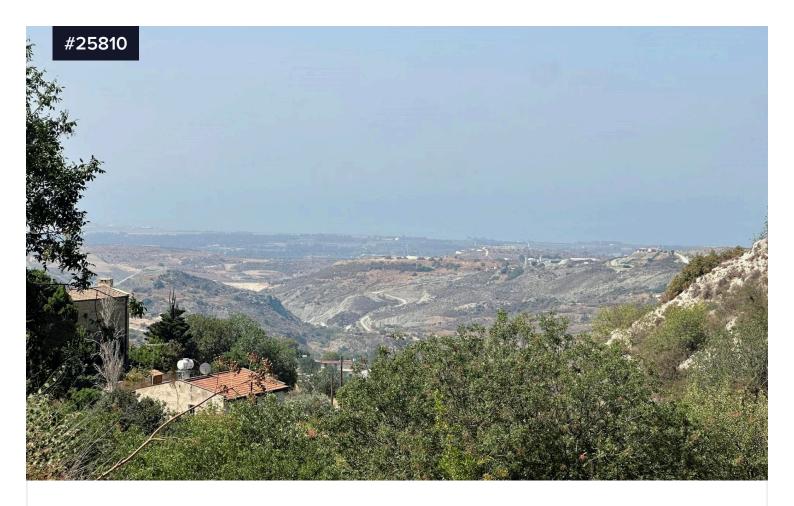

## Residential Land in Marathounda, Paphos

€250,000

Marathounta, Paphos

Area

[] 2106 m<sup>2</sup>

Property Overview:

Location: Marathounda, Paphos, Cyprus

Plot Area: 2106 m<sup>2</sup>

Zone Type: H3 (Residential)

Building Density: 60% Coverage Ratio: 35% Permitted Floors: 2

Maximum Height: 8.3 meters

Access: Adjacent to a public road

Key Features:

Prime Location: This residential plot is ideally situated in the serene village of Marathounda in Paphos. Known for its tranquil environment, Marathounda offers a perfect balance between countryside living and