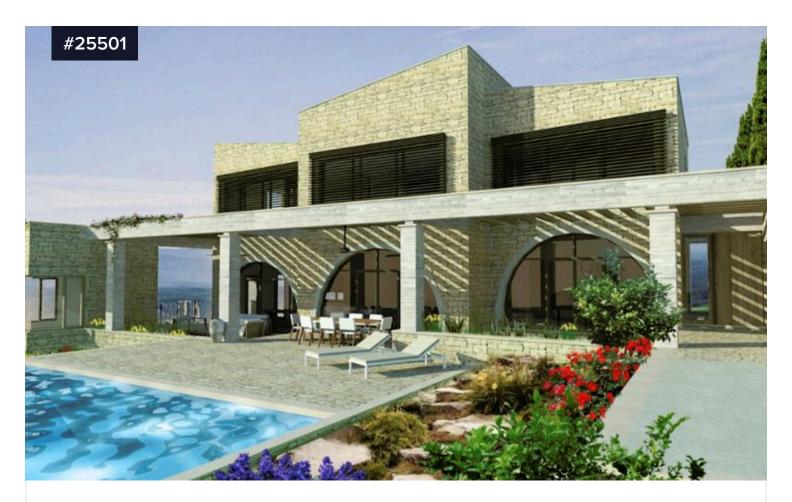

A beautiful residential plot of 4800m<sup>2</sup> of land with planning permits and Architectural plans ready to build a dream home in Lofou Village.

€300,000

Lofou, Limassol

Area

[] 4800 m<sup>2</sup>

Discover the perfect canvas for your dream home on this exceptional plot of residential land. With a 25% building density and 15% coefficient, this prime location offers ample space for a spacious personal residence. The land features stunning open views of the surrounding area and sea, providing a serene and picturesque setting.

Utilities, including water, electricity, and road access, are already in place, ensuring a smooth building process. The property comes with approved architectural plans and permits, allowing for immediate