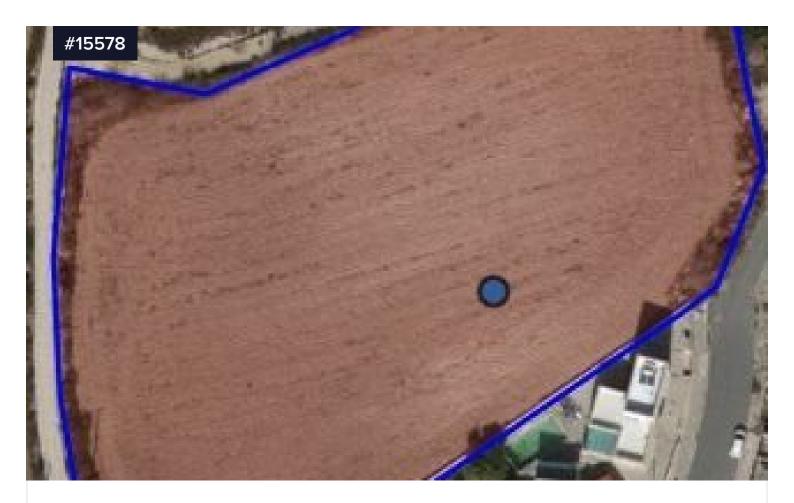

## Prime Residential Land in Koili, Paphos: Ideal for your next Development Project

€480,000

Koili, Paphos

Area [] 6021 m<sup>2</sup>

Residential land located in the Koili community within the Paphos district is available for acquisition. This exclusive land is situated approximately 11.8km to the Paphos center. The land has an area of 6021 sqm, and it abuts onto a public registered road and has a regular shape with a smooth surface. The immediate area consists of residential developments and undeveloped parcels of land. The plot falls within residential planning zone.

With the above characteristics it is ideal for development by either an individual or a property developer., as it is located in a serene and picturesque area that is still conveniently close to all necessary amenities. Type **Development Land**Title deed **Yes** 