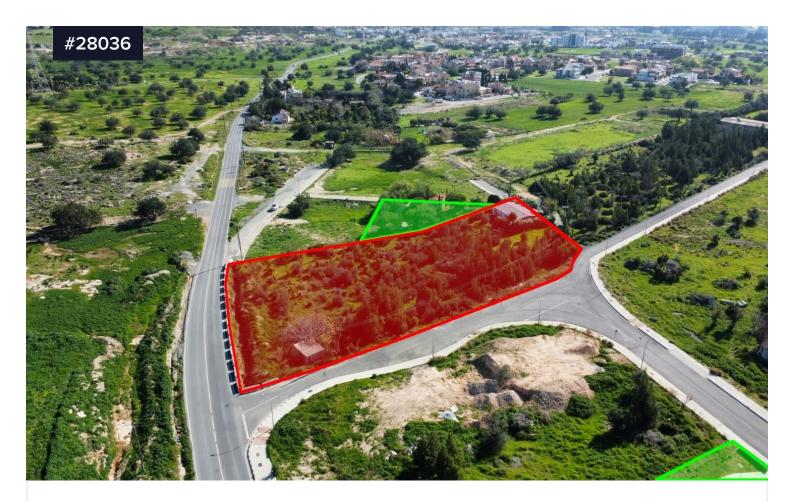

## Spacious Development Land for Sale in Kato €820,000 Polemidia

Yato Polemidia, Limassol

Area

[] 4683 m<sup>2</sup>

This prime 4683sqm development land is an excellent opportunity for investors and developers, offering versatile potential for constructing either apartment complexes or residential houses. Located within the Ka7 residential zone, the land benefits from a 45% coverage ratio and 80% building density, providing ample room for expansive development.

Conveniently positioned, the site boasts easy access to major highways through both the Agios Sylas and new General Hospital entrances/exits, ensuring excellent connectivity. Additionally, the surrounding area is rapidly growing, with new developments Туре