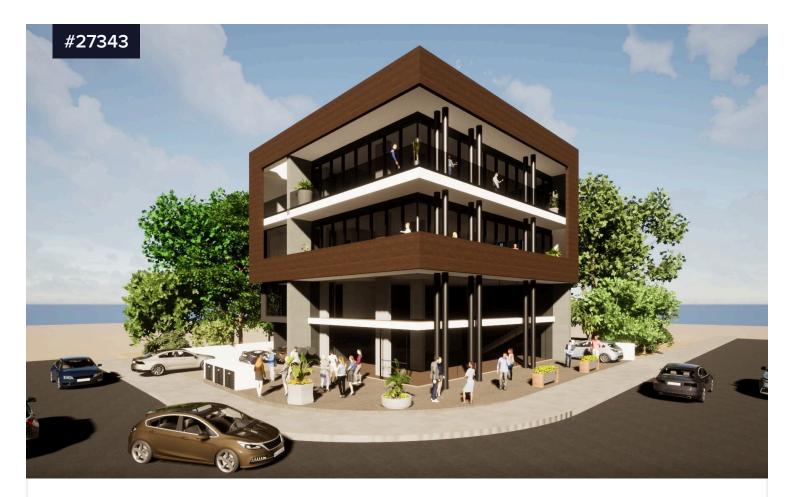

## Area **[] 562 m<sup>2</sup>**

An outstanding opportunity to invest in a prime commercial plot of 562 sq.m. located in the thriving area of Kato Polemidia. This corner plot enjoys a highly visible position on a main road, surrounded by essential amenities such as schools, bus stops, and retail outlets. Its strategic location is further enhanced by proximity to the new TEPAK University, making it an excellent choice for businesses seeking high footfall and visibility. The plot also benefits from excellent connectivity, with easy access to major highways and central roads.

Currently available with a licensed project, this property is ready for

TypeDevelopment LandTitle deedYes