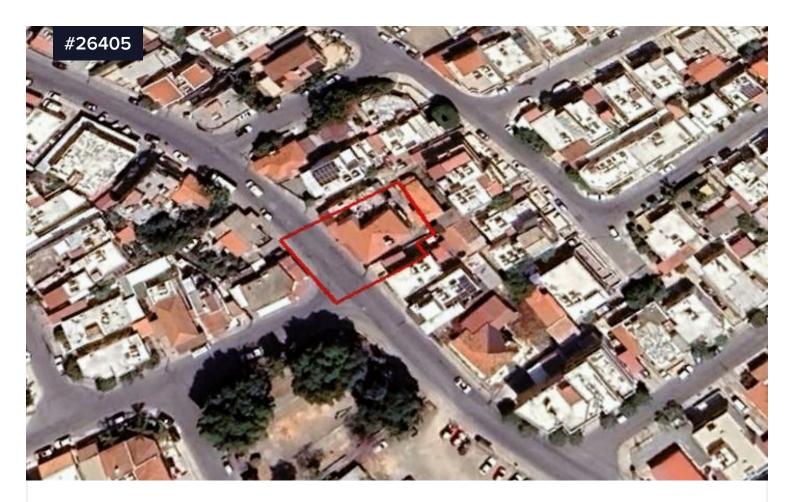

## Development Land with Building for Sale in Kato Polemidia

€790,000

Yato Polemidia, Limassol

Area

[] 679 m<sup>2</sup>

Discover this exceptional development opportunity in Kato Polemidia, featuring a 679sq.m. commercial plot with a building currently accommodating two ground-floor shops and a first-floor residence. Situated on a main road, this property is surrounded by amenities, shops, and is just 200m from Spyrou Kyprianou Avenue. It offers easy access to the highway and is only 3km from the beach.

With 50% coverage and 120% density, this plot is ideal for a building development project, allowing for approximately 815sq.m. of covered areas across up to 3 floors.

Type **Development Land**Title deed **Yes** 