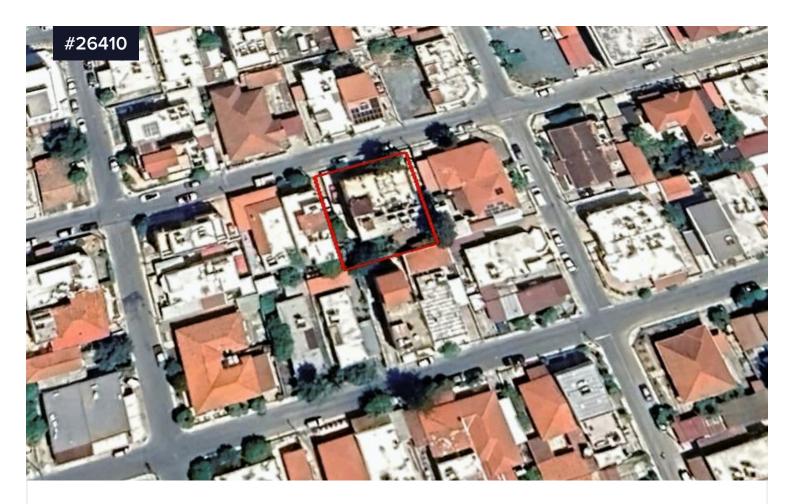

## Development Land with Existing Building for €990,000 sale in Kapsalos

Kapsalos, Limassol

Area

[] 524 m<sup>2</sup>

Located in the heart of Kapsalos, this 524 sq.m. development land offers a fantastic investment opportunity. The property currently features a building with two units: a ground-floor and an upper-floor residence, each comprising three bedrooms, including a master with an ensuite shower, a family bathroom, a guest toilet, and spacious living areas with separate kitchens and dining spaces.

With 50% coverage and 120% density, this plot allows for the development of up to 630 sq.m. of covered areas, spread across three floors. Just 100m from main roads, close to amenities, and only 2km from the beach and Limassol Marina, this property is ideal for