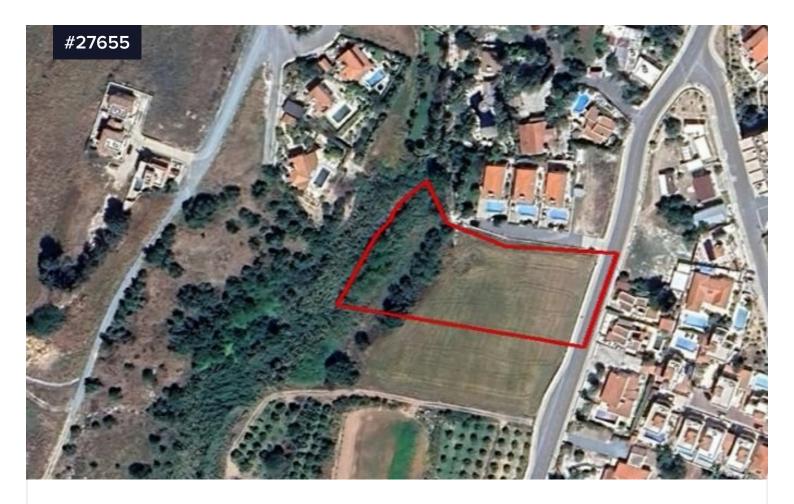

## Residential land with sea view in Anarita €297,000 +VAT

Anarita, Paphos

Area

[] 4030 m<sup>2</sup>

Prime development land in Anarita, an area known for its scenic views and peaceful surroundings. This large plot, measuring 4,030 m<sup>2</sup>, offers ample space for a variety of development opportunities.

**Development Land** Type Title deed Yes

This is a rare opportunity to own a spacious piece of land in a growing area. The potential for growth in Anarita makes this an excellent