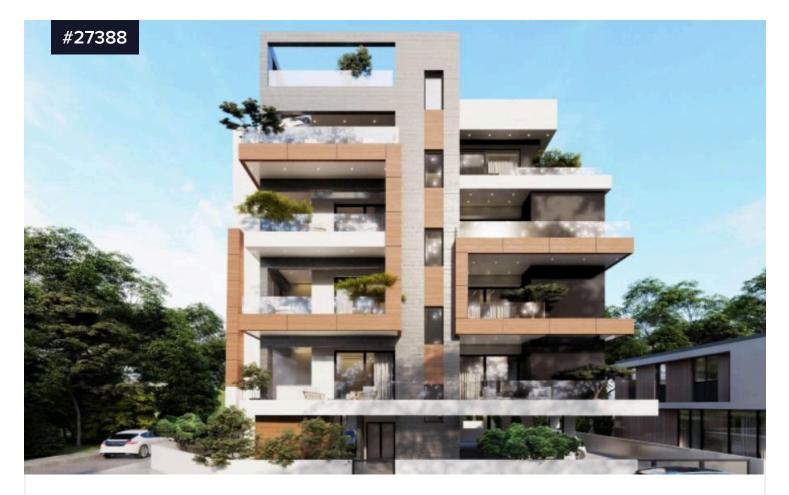

## Prime Residential Corner Plot (524 sq.m.) with Planning License for 4-Storey Building Near Limassol Marina

€850,000

• Agios Ioannis, Limassol

## Area **524 m<sup>2</sup>**

An outstanding opportunity to acquire a 524 sq.m. residential corner plot with planning license for a 4-storey building. Located in a prime area just a 5-minute drive from Limassol Marina, Old Town, City of Dreams, and Lady's Mile Beach, this property boasts excellent connectivity to main roads and essential amenities such as schools and bus stops. The location combines convenience with the tranquility of a central yet quiet neighborhood, making it ideal for residential development.

Approved Project Details:

Туре

**Development Land** 