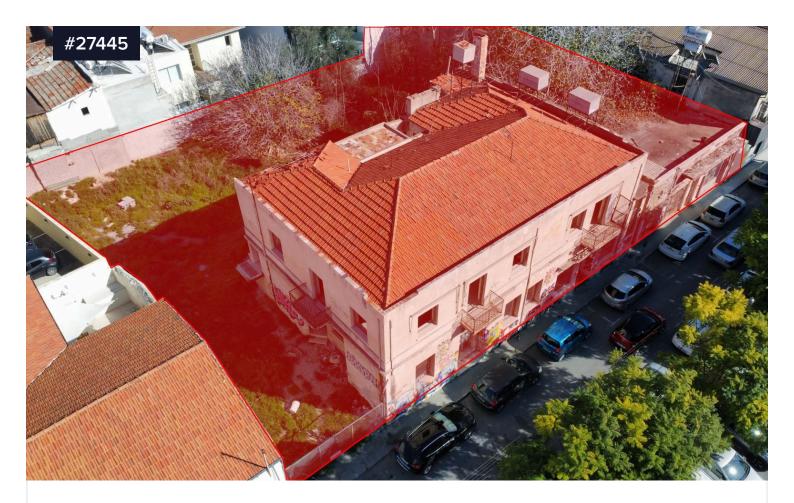

## Prime Development Land in Agia Trias – €2,500,000 **Heart of the City**

Agia Trias, Limassol

Area

[] 1188 m<sup>2</sup>

An exceptional opportunity to acquire three adjacent residential plots in the highly desirable area of Agia Trias, located in the heart of the city center. Spanning a combined total of 1,188 sq.m., these plots offer impressive building densities of 140% and 160%, making them ideal for mixed-use development, combining both commercial and residential projects.

Notably, one of the plots includes a listed building, adding historical value and unique restoration or integration potential to any development project.

Type **Development Land** Title deed Yes