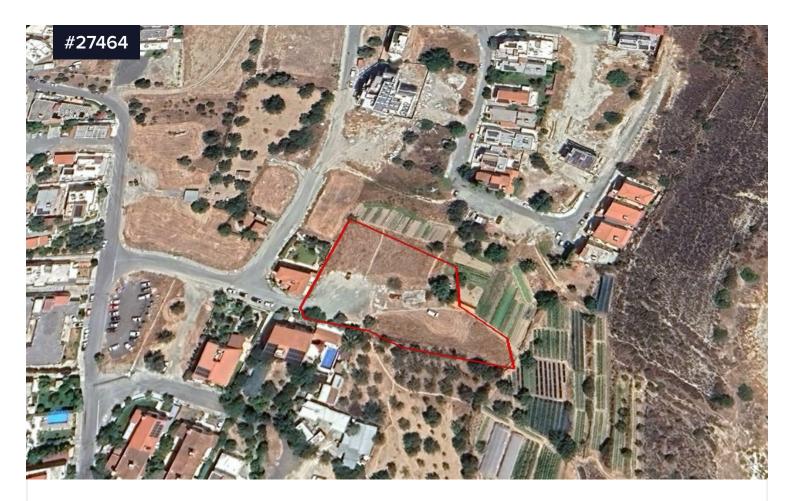

## Area **[] 3345 m<sup>2</sup>**

An exceptional opportunity to acquire a 3,345 sq.m. development land in the desirable area of Agia Filaxi. With a 90% building density and 50% coverage, this plot allows for approximately 3,000 sq.m. of covered areas, ideal for constructing three large apartment buildings with features such as a swimming pool, green spaces, BBQ areas, and more.

Conveniently located just 500m from the Agia Filaxi roundabout and 200m from the main road, the plot provides easy access to all amenities, including supermarkets, schools, bus stops, and more.

TypeDevelopment LandTitle deedYes