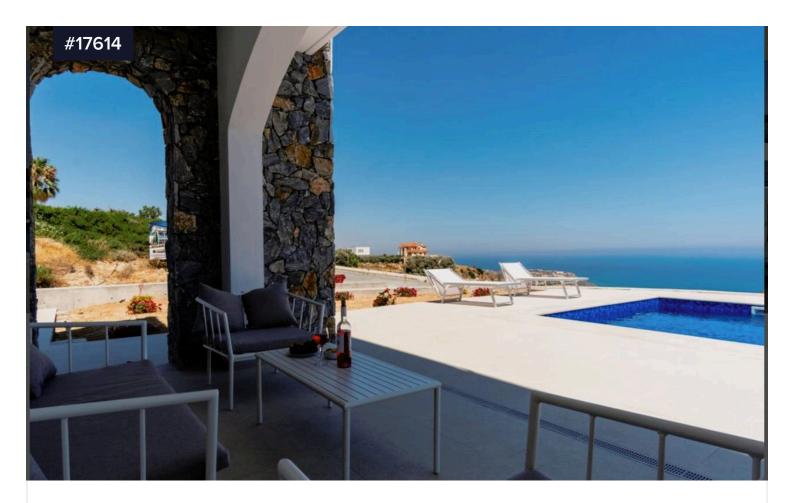

## Three bedroom Villa for Rent in Pissouri with Panoramic Sea View

€4,500 /month

Pissouri, Limassol

Bedrooms

**3** 

Covered

[] 167 m<sup>2</sup>

Charming three bedroom Villa with breathtaking sea view available in the beautiful coastal village of Pissouri. Uninterrupted panoramic views of the mediterranean sea can be enjoyed from this private and serene location. Lovely layout of the residence with kitchen, sitting, dining, guest WC and one bedroom with en-suite facilities on the ground level. There are two bedrooms on the first level each with en-suite shower. Pissouri offers all amenities and is just 35kms to Limassol and 30kms to Paphos. A stunning property which must be viewed to be fully appreciated.