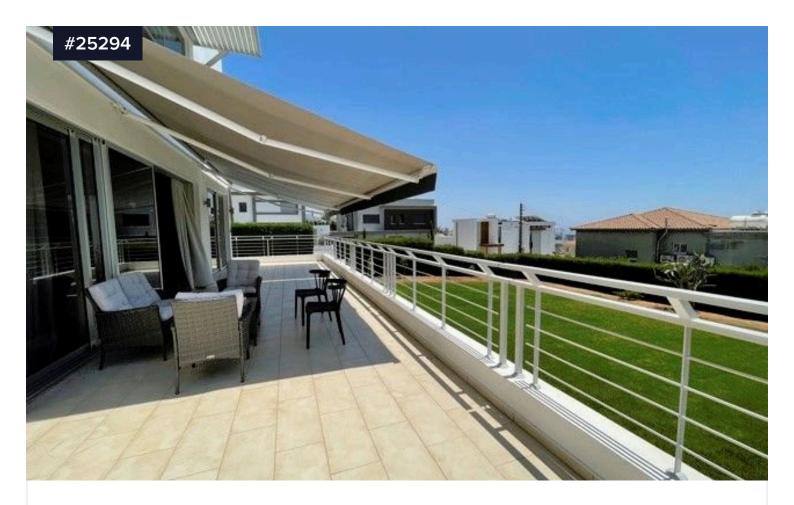

## Modern Villa with Panoramic Sea Views in €12,000 /month **Prime Central Location with easy access** to schools and all amenities

Panthea, Limassol

Bedrooms

Bathrooms

Covered

] 465 m<sup>2</sup>

This stunning 4-bedroom villa, with an additional maid's room, is nestled in a quiet residential area, offering easy access to schools and amenities. The villa features:

Spacious Living: 4 bedrooms + maid's room, 3 bathrooms, guest WC.

Generous Space: 1160 sqm plot, 465 sqm internal living area.

Modern Amenities: Photovoltaic system, automatic irrigation, alarm

system.

Luxury Features: Panoramic sea views, landscaped gardens with