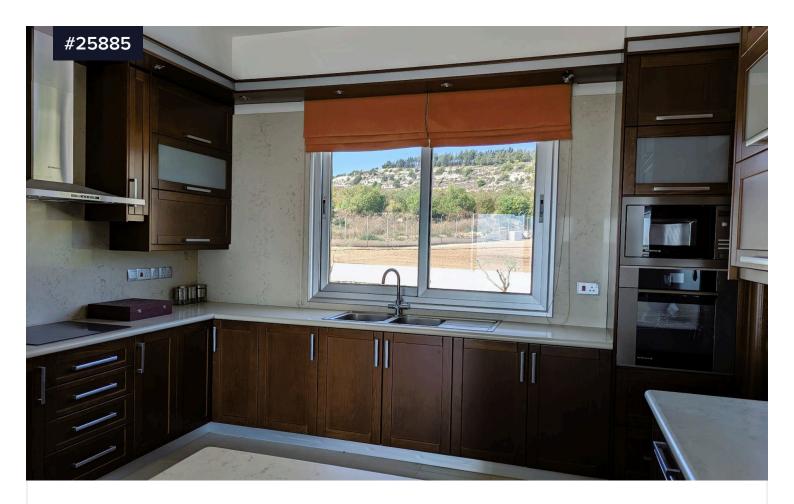

The villa is a spacious 400m<sup>2</sup>, covered veranda 20 sqm, 100 sqm uncovered veranda, and plot size 4000 sqm.

The property includes 3 living/lounge areas, kitchen and kitchenette.

Additionally, the villa is provision air-conditioned and has underfloor heating