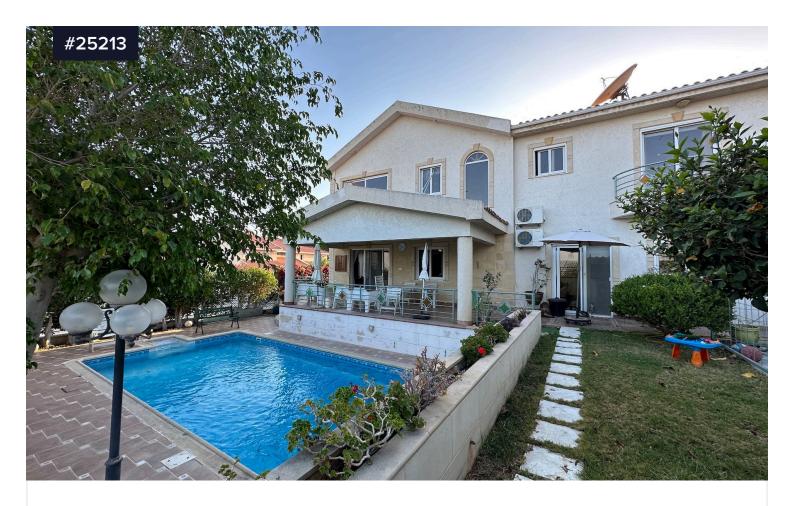

## GRAB A BARGAIN - Six bedroom detached €690,000 house for sale in Panthea-Mesa geitonia

Panthea, Limassol

Bedrooms

**-** 6

Bathrooms

**№** 3

Covered

GRAB A BARGAIN!!!!! REDUCED PRICE TO 795,000 EUROS. FOR SALE A 6 BEDROOM HOUSE IN A WHOLE PLOT OF 521 SQ.M IN PANTHEA ONE OF THE TOP RESIDENTIAL LIMASSOL AREAS

PLOT PRICES IN PANTHEA ARE VERY EXPENSIVE AND YOU GET A 6 BEDROOM HOUSE JUST FOR 795.000 EUROS .....!!!!!

This detached 6-bedroom house, is perfectly situated in an excellent residential location in Limassol. The property has two en-suite bedrooms, a main bathroom, and an additional guest WC, providing