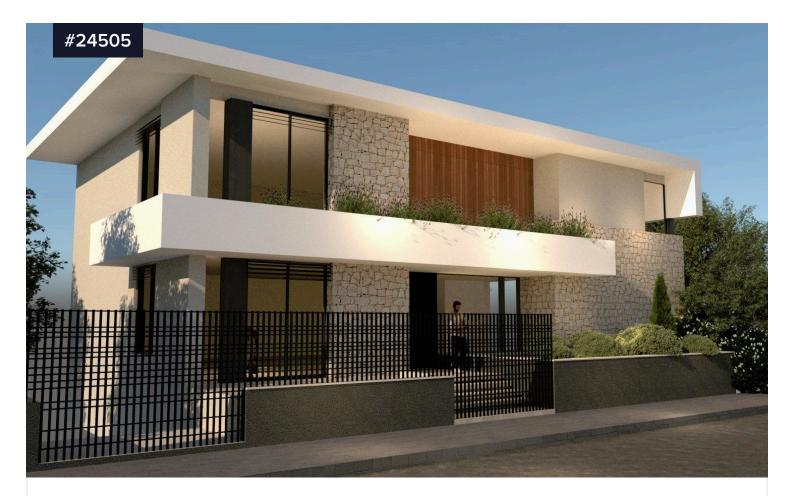

## Renovated 6 bedroom villa located in Panthea - Agia Fyla, Limassol.

## €2,500,000

💡 Panthea, Limassol

Bedrooms

Bathrooms

Covered

A lovely fully renovated 6 bedroom detached property in one of the most attractive areas of Limassol, with easy access to all amenities and schools.