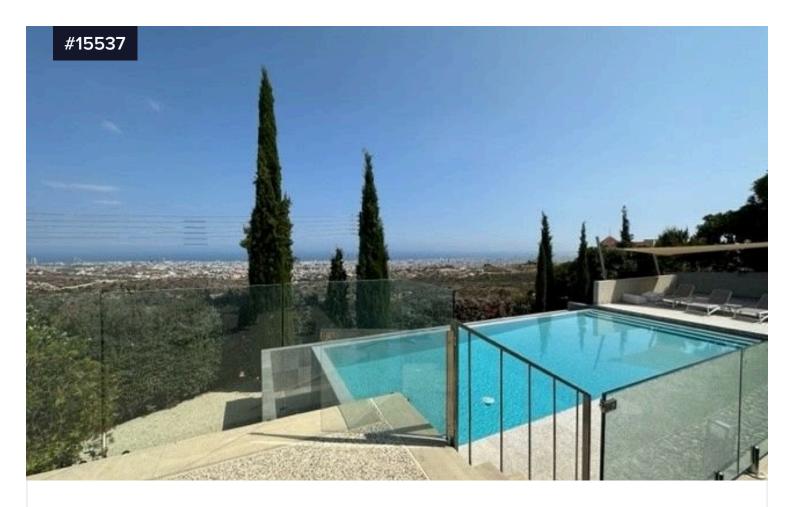

## **LUXURY 5 BEDROOM VILLA WITH** PANORAMIC SEA VIEWS IN LIMASSOL

€5,000,000

Panthea, Limassol

**Bedrooms** 

5

**Bathrooms** 

Covered

] 670 m<sup>2</sup>

This outstanding property has been built to very high specifications and offers panoramic sea views.

Elevated position, large plot with overflow swimming pool and jacuzzi, amazing sunsets, built in BBQ areas.