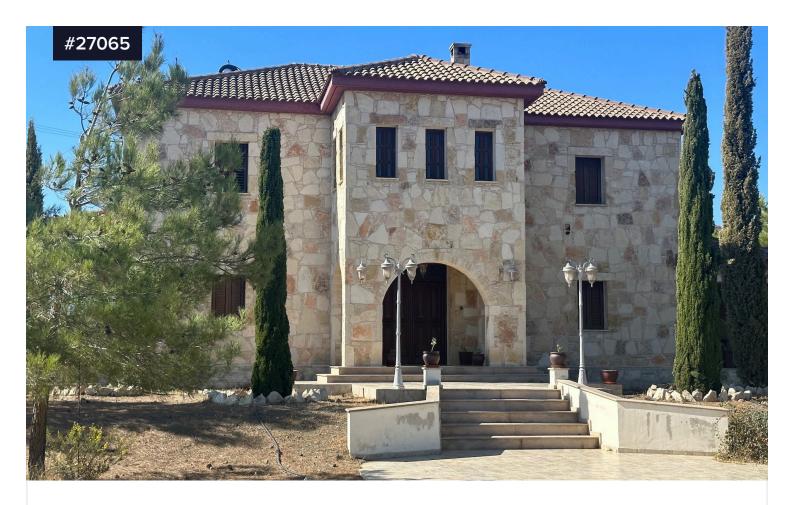

## Exquisite 5 bedroom stone villa with 2 bedroom guest house privately secluded and gated on 13,118 sqm land in Moni.

€1,200,000

Moni, Limassol

**Bedrooms** 

Bathrooms

Covered

] 350 m<sup>2</sup>

Nestled in a serene and secluded setting, this stunning property boasts two charming houses, making it an ideal retreat for those seeking both comfort and privacy. The main villa features five spacious bedrooms, perfect for family living or hosting guests, while a delightful twobedroom guest house offers additional accommodation.

Set on a generous 13,118 sqm of flat land, this property is surrounded by lush olive trees and offers breathtaking views of the surrounding landscape. The electric gated entry ensures privacy and security, allowing you to fully embrace the tranquility of nature.

Type **Detached Villa** 13118 m<sup>2</sup> Plot

Status Resale

2018 Year of construction

Title deed Yes

Energy efficiency rating