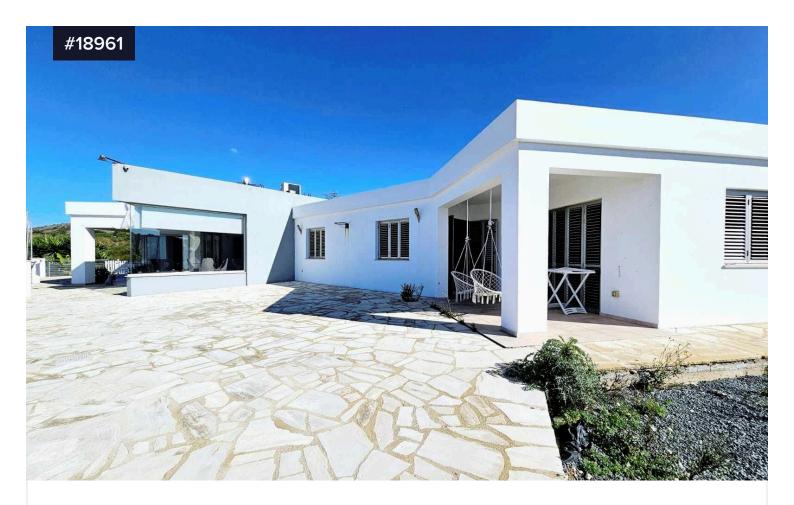

## Four bedroom Bungalow in Mesa Chorio

€849,000

Mesa Chorio, Paphos

**Bedrooms** 

**Bathrooms** 

Covered

231 m<sup>2</sup>

The entrance to this bungalow is through a private gate and a beautifully landscaped garden making it private from the road. Down the driveway there is a lot of space to park multiple cars and there is a garage.

Step into the property to be greeted by an open plan living area seamlessly flowing into the dining area and then into the open kitchen. The lounge area has a fireplace which is ideal for cold winter nights making it cozy. The open kitchen area is spacious and has a lot of room for storage and having an integrated dishwasher. There is also a utility room/ a smaller second kitchen which is ideal for storage and includes washing machine. The living and dining also has fly screens which open up to the large and covered outside areas.