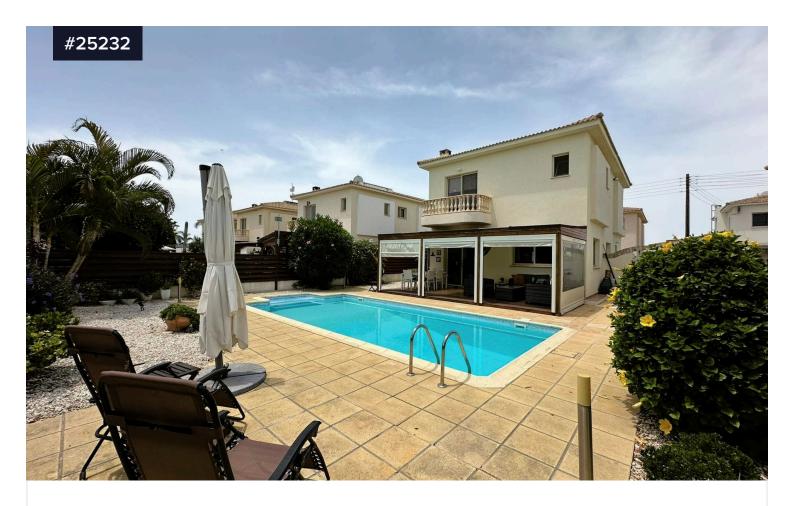

## Three-Bedroom Detached Villa in Mandria, Paphos

€340,000

€375,000

Mandria Pafou, Paphos

Bedrooms

**=** 3

3

Bathrooms

**№** 2

Covered

] 192 m<sup>2</sup>

Discover this beautiful three-bedroom detached villa located midway between Mandria village and the beach, offering a peaceful and convenient lifestyle.

Prime Location:

10 minutes to Paphos town

7 minutes to Paphos Airport

Close to several 18-hole golf courses: Secret Valley and Elea (10 minutes), Aphrodite Hills (15 minutes), and Minthis Hills (20 minutes) Interior Highlights:

Type **Detached Villa** 

Plot **400** m<sup>2</sup>

Status Resale

Year of construction 2008

Title deed Yes

Energy Certificate efficiency rating expected