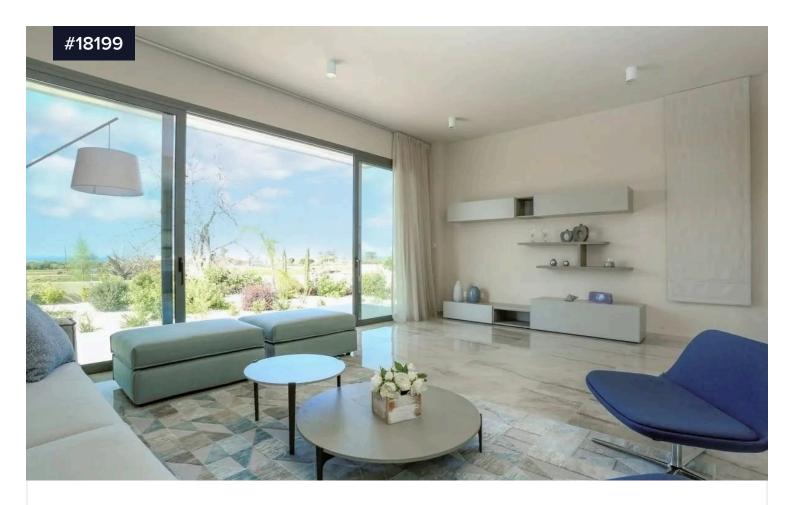

## Three bedroom detached villa in Lemba area in Paphos

€650,000 +VAT

Lempa, Paphos

Bedrooms

**I** 3

Bathrooms

**№** 2

Covered

[ ] 185 m²

Within an area of more than 90,000 sq. meters, more than 60 traditional and modern designed villas are constructed in a brand new neighbourhood.

Set in the unique lush rural area of Chloraka, 6 minutes walking distance from the beach, and only a short walking distance to local amenities and facilities.

Making it the ideal location for a permanent home or holiday accommodation.

Type **Detached Villa** 

Plot 300 m<sup>2</sup>
Status Key ready

Year of construction 2023

Energy efficiency rating