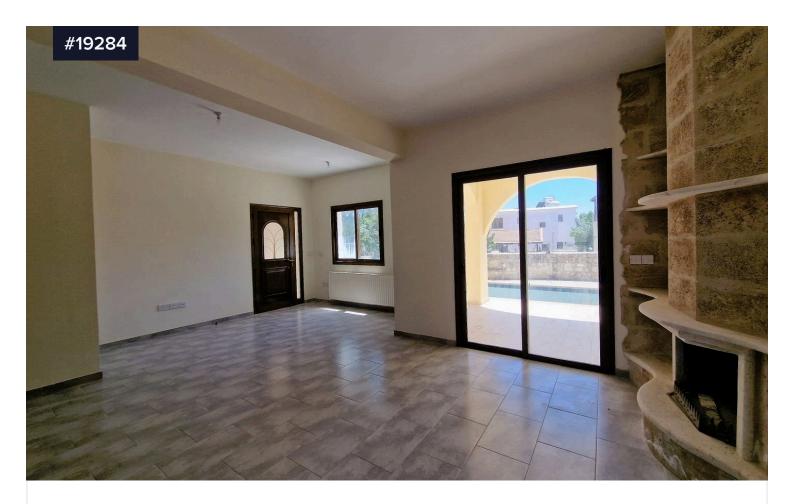

## **EACH UNIT CONSISTS**

The ground floor is comprised of a hall, unified dining room and kitchen area, one en-suite bedroom, W/C, covered and uncovered terraces.

The first floor is comprised of 3 bedrooms, one of which is en-suite and the other two en-suite with bathrooms and a kitchenette.

Externally the property offers a paved floor and a swimming pool.

Type **Detached Villa** 

Plot **462 m²** 

Status Resale

Year of construction 1995

Energy Certificate efficiency rating expected