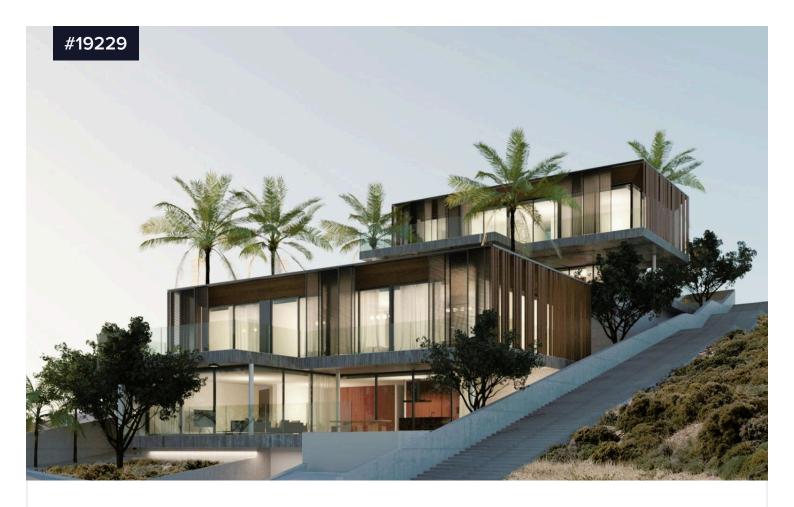

## Luxury five bedroom detached villa for sale in Germasogeia, Limassol

€2,000,000 +VAT

Bedrooms

4

Bathrooms

Covered

[] 258 m<sup>2</sup>

Located in Panorea Hills, a Greek composite word that means totally beautiful. Panorea Hill is a serene spot that is naturally breezy with spectacular views of the sea and surrounding hills.

Our stunning south-facing villa is designed to maximize the views and surroundings by creating a seamless indoor-outdoor flow featuring large windows and lounge areas abound the property.

Watch the sunrise over your morning cup of coffee as you sink into the oversized sofa. Later in the evening, witness the sky transform to sunset orange and twilight purple as you savor dinner at the dining table, before heading to the terrace for some star gazing. Type **Detached Villa** 