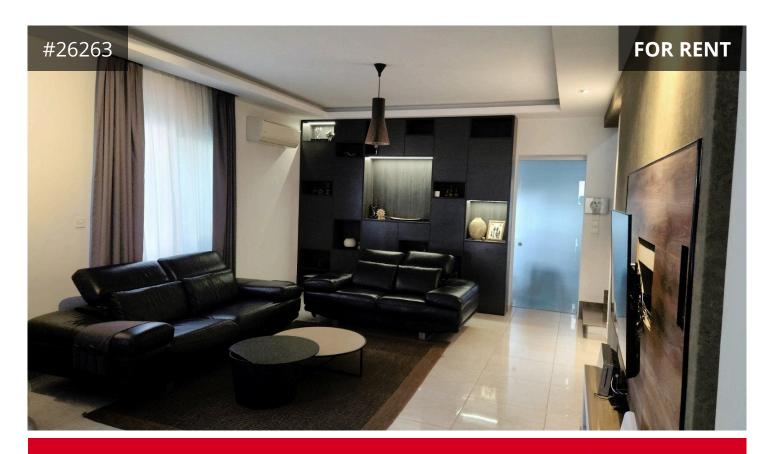

## **Description**

A luxurious semi-furnished house located in the quiet, residential area of Ipsonas, Limassol. This elegant property offers convenient access to all amenities and easy connectivity to the motorway. The spacious interior features a large, comfortable living and dining area with a cozy fireplace, along with an open-plan kitchen that comes fully equipped with all necessary electrical appliances. The house boasts four generously sized bedrooms, including a master bedroom with an en-suite bathroom, as well as a total of three bathrooms and a guest toilet. Additional features include a private garden, parking space for two vehicles, an alarm system, and shutters. For more information or to arrange a viewing, please contact us.