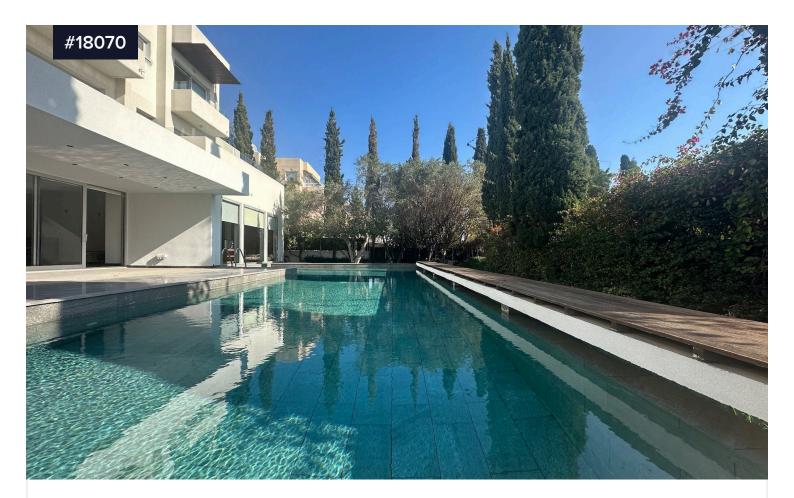

Spacious sitting/dining/lounge tv areas with built in fireplace and amazing views from high patio doors onto the gardens and swimming pool.

Outside BBQ areas and loungers including external built in fireplace for entertaining.