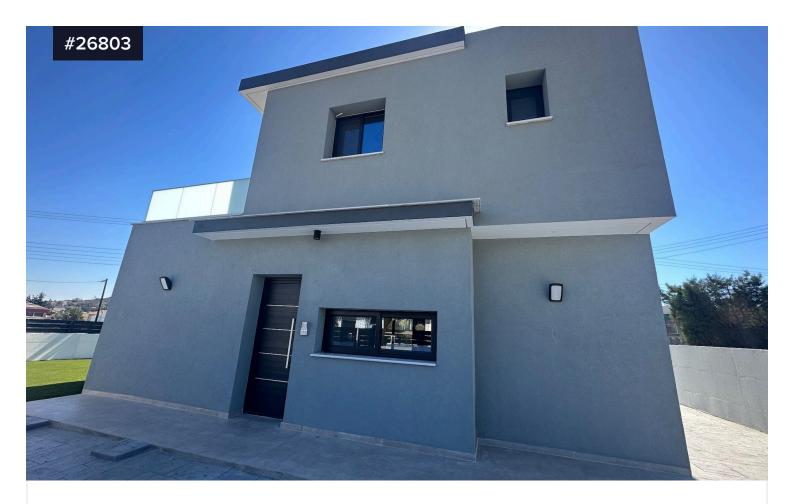

## **DETACHED NEW 2 BEDROOM, 2 BATHROOM HOUSE IN PAREKLISSIA, LIMASSOL**

€2,400 /month

Parekklisia, Limassol

Bedrooms

**-** 2

Bathrooms

**2** 

Covered

[] 145 m<sup>2</sup>

This new detached cozy house, is perfect for a small family or couple. A comfortable sitting area with open plan kitchen, guest wc and shower with extra sitting area which can also accommodate a further bedroom. Under the stairs there is a small utility area for washer and dryer, the upper level has a further 2 bedrooms with bathrooms.

The gardens is with artificial grass.

Fully A/C throughout, thermal insulated walls, uncovered parking, walking distance to all amenities.

**Detached House** Type

Plot 250 m<sup>2</sup>

Status Key ready

Year of construction 2024