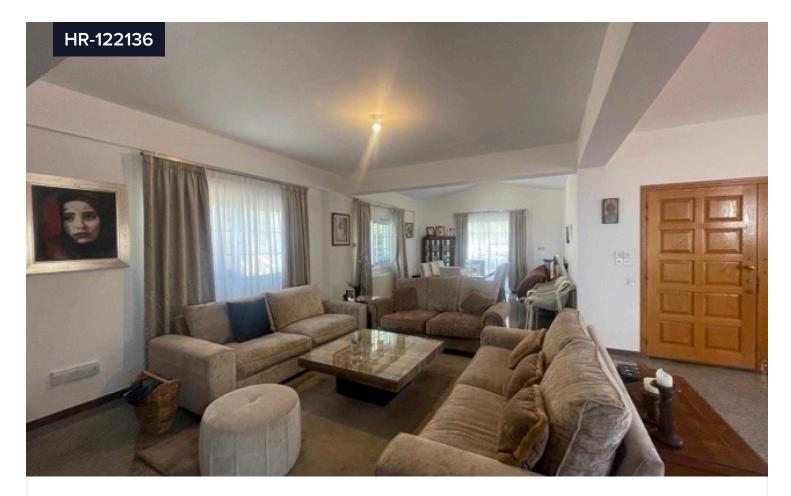

## 5 Bed House To Rent In Panthea Limassol Cyprus

€4,700 /month

💡 Panthea, Limassol

Bedrooms

Bathrooms

Covered

A lovely family home in the sought after location of Panthea with easy access to the highway and schools.Spacious sitting, lounge dining areas, fully equipped Italian kitchen with island bar and TV area, guest wc, storage room.The upper level has 4 bedrooms, master en suite, main bathroom, loft conversion as 4 th bedroom.The lower ground level accesses the garden, the whole floor can be used as a guest area/maids with fully equipped kitchen, sitting/lounge area, bedroom with shower wc.Fully a/c and c/h.