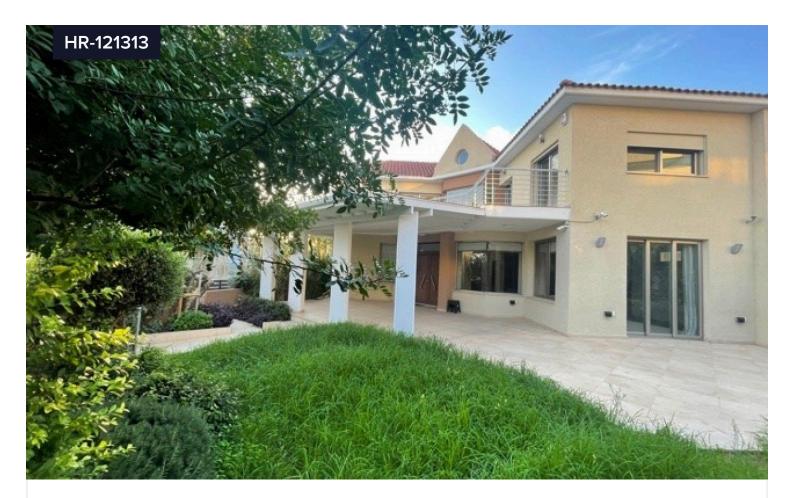

## 6 Bed House To Rent In Panthea Limassol Cyprus

€5,200 /month

Panthea, Limassol

Bedrooms

Bathrooms

Covered

New 3 level detached 6 bedroom corner house in a Cul de Sac in the Panthea area. The house is custom built and has a covered area of 495m<sup>2</sup> and plot size of 521m<sup>2</sup>.Open plan sitting/dining/tv area. There is a separate office/bedroom/ 2nd tv area, guest wcSeparate spacious kitchen with island bar, granite worktops and fully equipped with top quality Miele appliances.The upper level has 4 bedrooms, master en suite with walk in wardrobes, there is a kitchenette/utility upstairs, main bathroom has Jacuzzi, large front veranda on the upper level of the house.The lower ground level has maid's quarter offering bedroom, separate shower/wc, cinema room, games room.The house has top quality throughout furthermore there is under floor heating (gas), fire