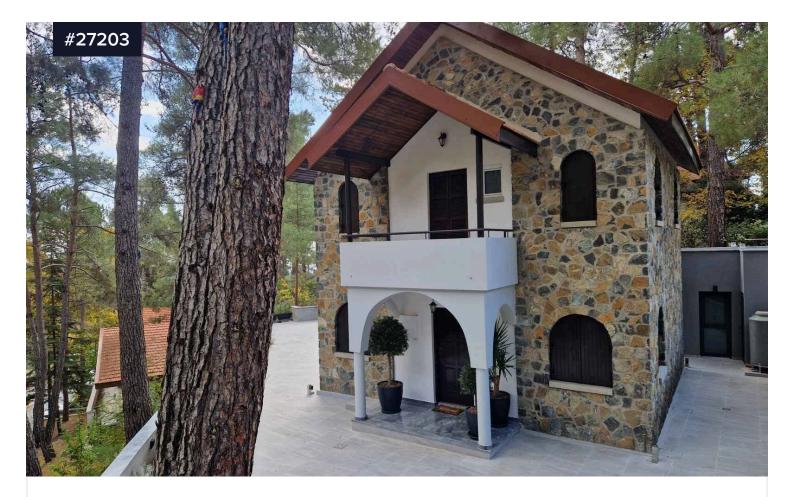

## Modern Fully Furnished Two Bedroom Detached House with extra studio for rent in Pano Platres

€1,700 /month

Pano Platres, Limassol

Bedrooms

Bathrooms

Covered

Welcome to this charming detached house located in the serene area of Pano Platres. This modern home, originally built in 1944, has been beautifully renovated in 2024, blending vintage charm with contemporary comfort. With an internal space of 110 m<sup>2</sup>, this fully furnished property features two cozy bedrooms, making it perfect for families or couples. with additional independent detached studio.

Situated on a large plot within a gated complex, this residence boasts stunning panoramic views of the surrounding mountains and village. Pano Platres is known for its lush landscape and tranquil atmosphere,