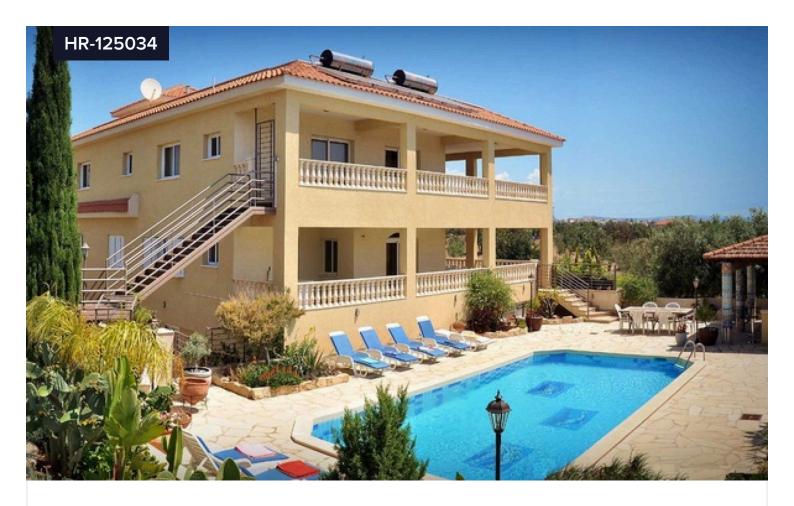

## 8 Bed House To Rent In Kolossi Limassol €7,900 /month **Cyprus**

Kolossi, Limassol

Bedrooms

Bathrooms

Covered

940 m<sup>2</sup>

Built in two corner Plots. Three Floors. Total Built covered area: 940 square meters. Land Area: 1200

square meters. 8 Bedrooms (7 Bedrooms are with en-suite). Three Sitting & dining areas. Two Kitchens.

8 Bathrooms. All walls are double. All Glass windows are reinforced double glazing. The villa is

wall fenced all around with four different entrances. Stone columns are used for the verandas. Large

Exclusive Swimming Pool (50 square meters). External bathroom & shower for the pool area. Large

Beautiful Garden with BBQ area. All rooms & areas are air conditioned

**Detached House** Туре 1200 m<sup>2</sup> Plot Status Used