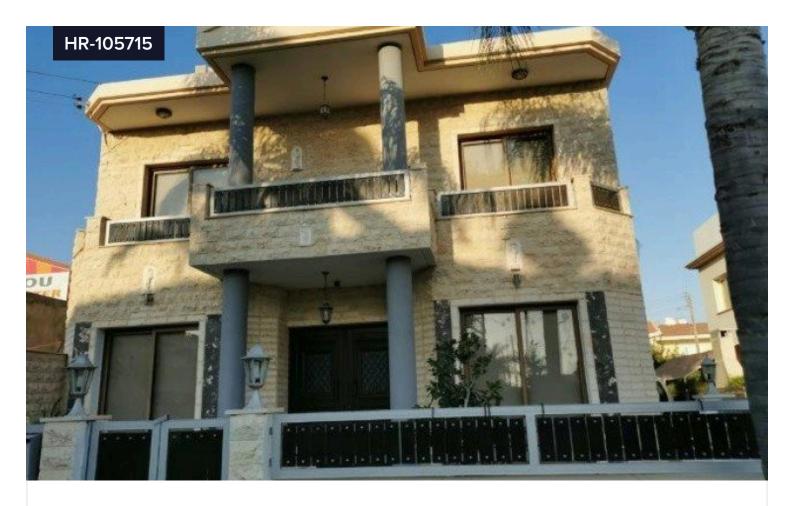

## 3 Bed House To Rent In Kato Polemidia Limassol Cyprus

€2,800 /month

Yato Polemidia, Limassol

**Bedrooms** 

**=** 3

Bathrooms

**№** 2

Covered

An exceptional 2 level three bedroom detached house in Kato Polemidia area, the most nicest area in Limassol. The house is approximately 180m2 and the plot is 580m2 and is near Mall and Casino. It has also an external barbecue with a very nice garden in addition to sharing a green lawn and a children's playground for more space and comfort. Outside there is a courtyard with nice flowers. On the ground floor there is an open-plan kitchen, a family room with an open-plan living/dinning room with covered verandas, an utility room, a store room and a guest wc. On the first floor is the master bedroom en suite with walk in wardrobe and another two bedrooms sharing the family bathroom and big nice verandas. It has fire place,