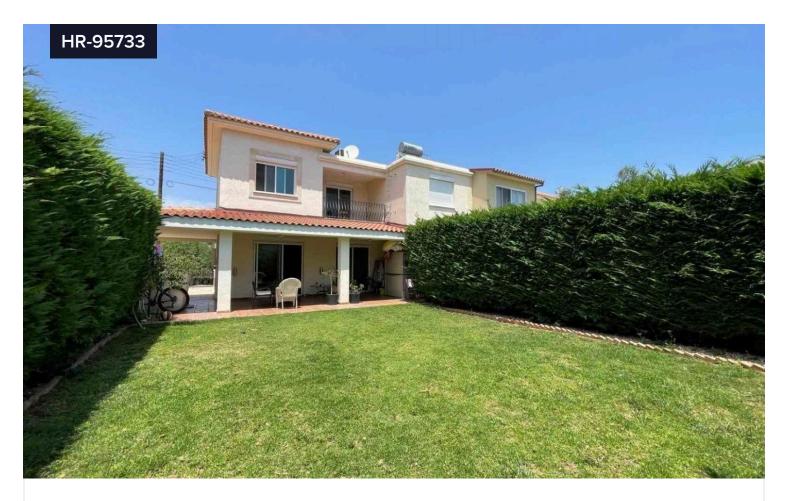

## 2 Bed House To Rent In Germasogeia Limassol Cyprus

• Germasogeia, Limassol

Bedrooms

2

Bathrooms

Covered

Excellent 2 bedroom Detached house for rent in Germasogeia. Double glazed windows and automated shutters. The property has a high security alarm system and is in a lovely location with easy access to all amenities, beach road and highway, also walking distance to all supermarkets. The property has a large garden and a lovely view from the balcony, open plan kitchen with breakfast/diner, comfortable sitting/ lounge/dining area, guest W.C as well as a shower on the 2nd floor of the house. Bedrooms with fitted wardrobes, main bathroom. The property has a plot of 365 m2