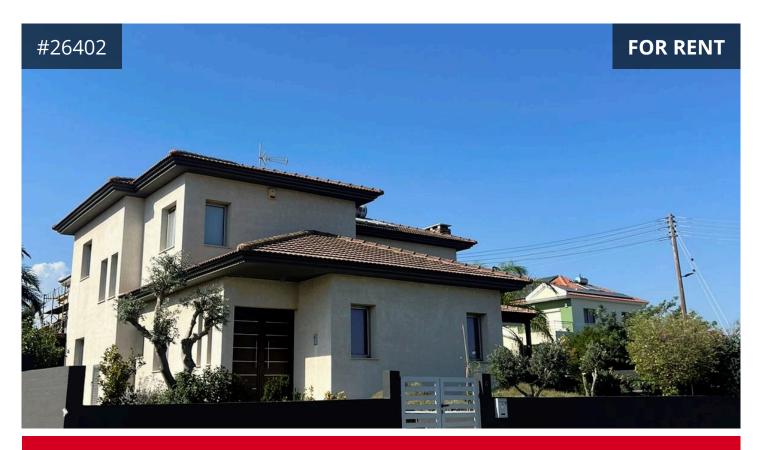

## Limassol, Erimi

237 m<sup>2</sup> Covered | 4 Bedrooms | 2 Bathrooms

## Description

Lovely four bedroom detached house located in Erimi village is available now. The house is built in two levels and has internal covered area 237 square meters and plot size 595 square meters.