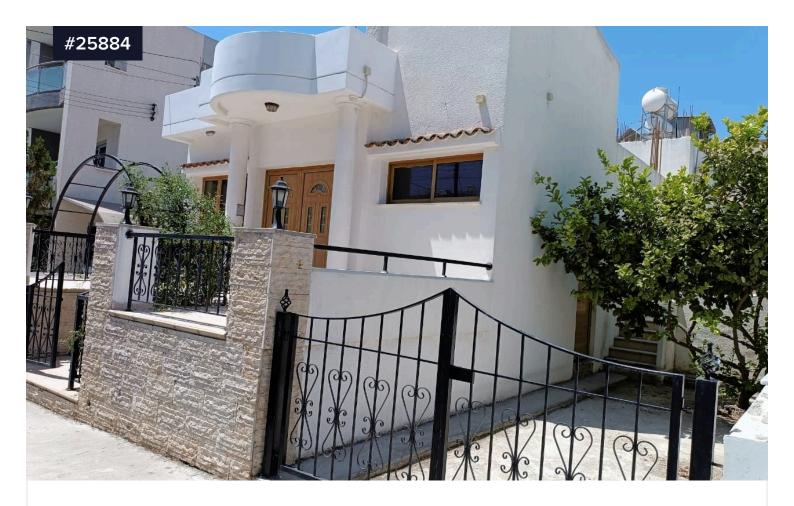

## UNFURNISHED THREE BEDROOM DETACHED HOUSE CENTRAL LIMASSOL

€1,800 /month

• Apostolou Petrou & Pavlou, Limassol

Bedrooms

**3** 

**1**2... 4

Bathrooms

Covered

[ ] 150 m²

A Three Bedroom Detached House Petrou kai Pavlou.

Split level property with Three Bedrooms ,family bathroom, open plan living, guest WC, large utility room.

Unfurnished but includes kitchen appliances, AC throughout, Freshly painted, internal area 150sqm, plot 500sqm.

Offstreet PARKING for 4 cars. Very quiet central location close to all amenities, schools and easy access to all major roads.

Type **Detached House** 

Plot **500 m<sup>2</sup>** 

Status Used

Energy Certificate efficiency rating expected