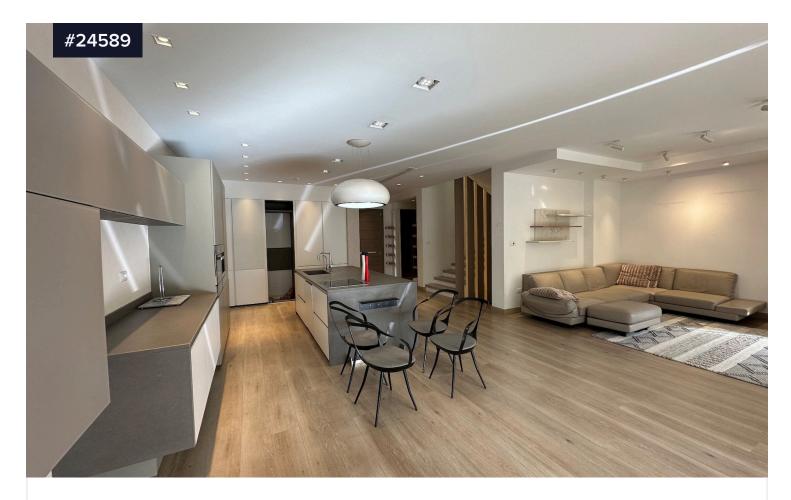

## LUXURY 5 BEDROOM FURNISHED VILLA 20 METRES FROM THE SEA IN THE AMATHOUNDA AREA OF LIMASSOL

€17,000 /month

• Amathounta, Limassol

Bedrooms

5

Bathrooms

Covered

This lovely property is in the sought after location of Amathounda. A lovely family home ideal for any family who would like to spend time near the sea and close to all amenities.

The property offers open plan sitting/lounge/dining areas on the ground level, guest wc, patio doors accessing a private garden and play area.

The lower ground level has fully equipped gym, sauna, steam bath, jacuzzi, maids quarter, extra en suite bedroom, laundry room, kitchen. The upper level has 3 bedrooms, master en suite, main bathroom and the further level which has a bedroom, en suite with walk in wardrobe