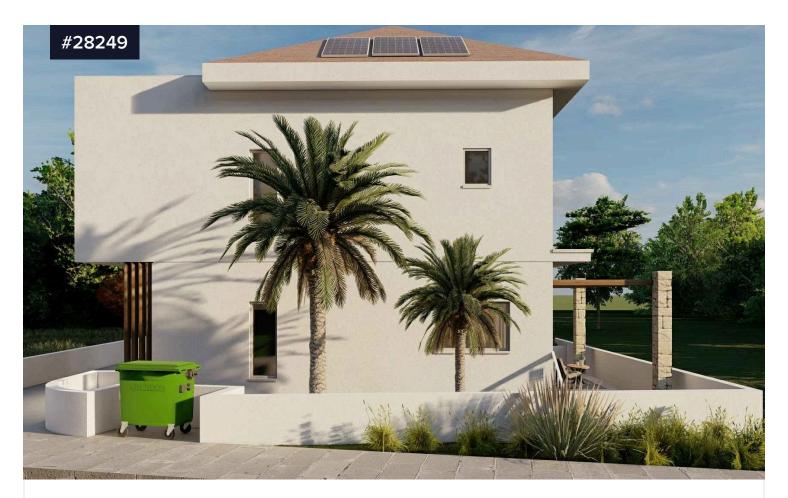

## Three bedroom house (off-plan) in Timi, €300,000 +vat **Paphos**

Timi, Paphos

Bedrooms 3

**Bathrooms** 3

Covered 3 128 m<sup>2</sup>

For sale: A stunning off-plan detached house in the charming area of Timi. This modern home boasts an internal area of 128 m2, perfect for families or those seeking extra room to live comfortably. With three well-appointed bedrooms and three bathrooms (all en-suite), you will have plenty of space for relaxation and privacy.