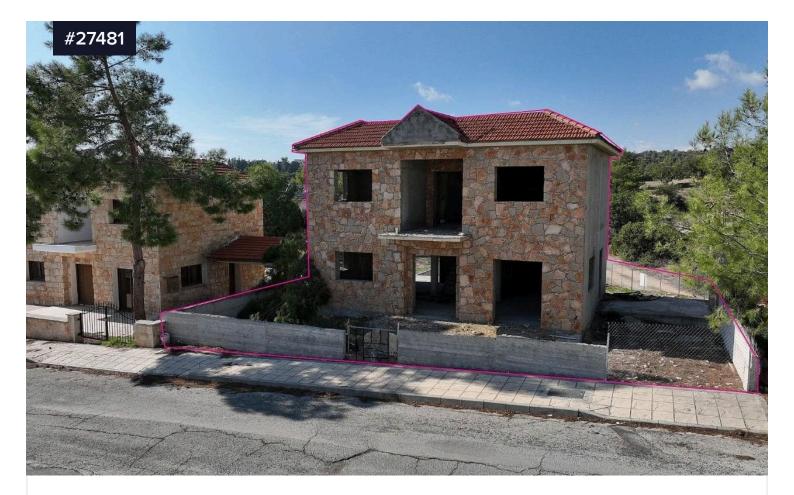

## Incomplete two storey detached house for sale in Souni Zanakia, Limassol

€180,000 +VAT

Souni-Zanakia, Limassol

Bedrooms

Bathrooms

Covered

Incomplete two-storey house located in Souni-Zanakia, Limassol, within a large land plot, offering the opportunity to the potential buyer to complete it according to own preferences and choice of equipment.

This property is located in the peaceful area of Souni-Zanakia, Limassol, within a plot of 805 sqm. The house is incomplete and, upon completion, will consist the following:

An open plan kitchen with a living room and a dining area, a guests' toilet, a covered parking space, and an uncovered veranda on the ground floor.

The first floor will consist of three (3) bedrooms, one of which will be

| Туре <b>D</b>               | etached House           |
|-----------------------------|-------------------------|
| Plot                        | 805 m <sup>2</sup>      |
| Status                      | Incomplete              |
| Year of construction        | n <b>2013</b>           |
| Energy<br>efficiency rating | Certificate<br>expected |