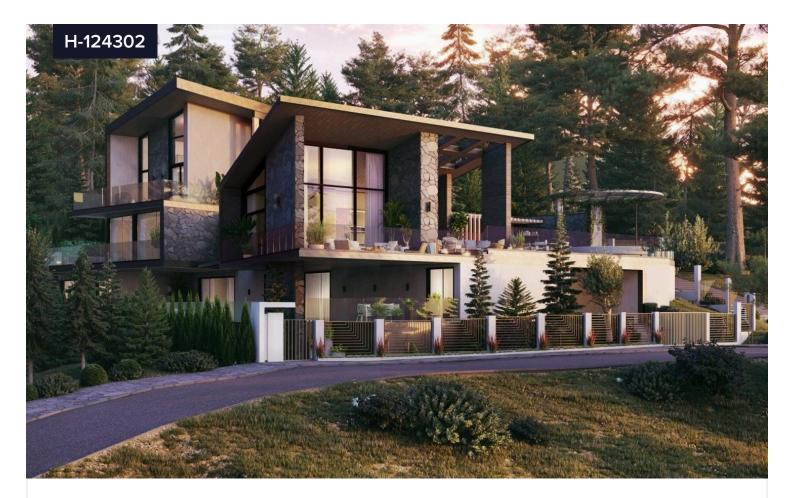

## €650,000 +vat

Platres Pano, Limassol

Bedrooms

Bathrooms

Covered

The project consists of 6 luxury two storey villas located in Pano Platres in Limassol. Situated in a very quiet area with the marvellous views of the mountains, forest and villages. All necessary facilities and amenities shops, restaurants, supermarkets are just a short drive away. The most beautiful natural waterfalls and hiking routes are located nearby in Caledonia and Mellomeris.

One of the main advantages of will be the presence of huge terraces with panoramic views of the mountain peaks, immersed in greenery.

Spacious kitchens, large living rooms, cozy bedrooms, comfortable bathrooms, high ceilings are some of the luxury homes advantages. . Interior design experts have approached the selection of furniture