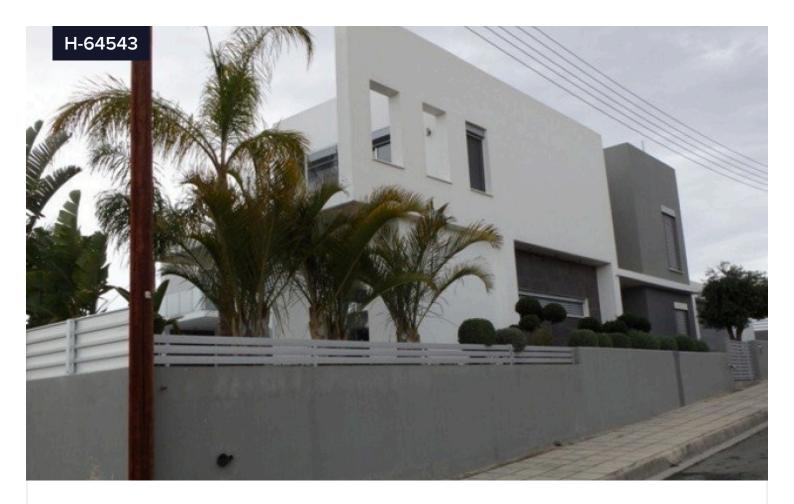

## 5 Bed House For Sale In Panthea Limassol €3,000,000 Cyprus

Panthea, Limassol

Bedrooms

**-** 5

Bathrooms

**%** 2

Covered

A fabulous modern 5 bedroom property custom built to the highest standardsIn one of the most sought after residential areas within 3 minutes to central roundabouts and easy access to all amenities and schools.340M internal covered area,  $80m^2$  covered verandas and  $40m^2$  electric garage.Plot size  $881M^2$ UNDER FLOOR heating Fully a/c throughout with Mitsubishi cassettes installeD. Lift to all floorsSolar panels (system) on roof for Hi Tech Security system with lasers and cameras securing the propertyOverflow 11x5 salt water swimming pool. Lower ground: level has bedroom with shower/ kitchen, sitting/dining/tv room, gym, large storage areas Ground level: Guest wc, sitting room and separate tv room, play room with fire place. Kitchen with Island