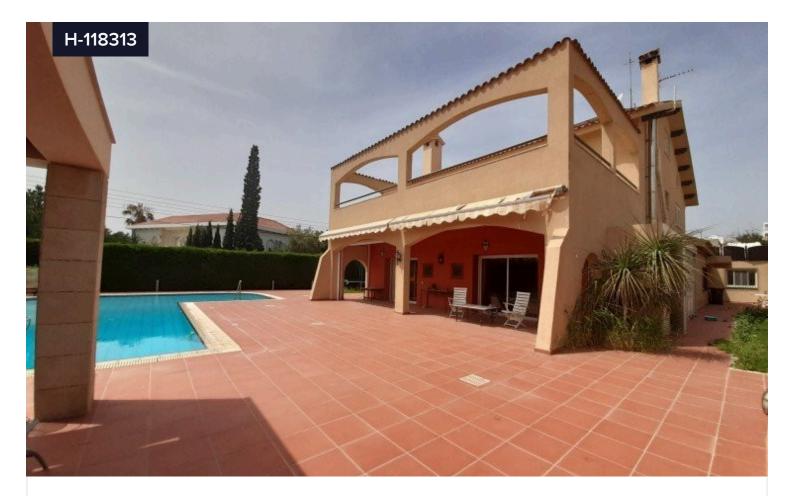

## 5 Bed House For Sale In Panthea Limassol €1,500,000 Cyprus

💡 Panthea, Limassol

Bedrooms

Bathrooms

Covered

Five bedroom Villa available in the elite residential area of Panthea. This superb residence offers spacious inside living areas with separate kitchen, storage areas and large bedrooms. The master bedroom has en-suite facilities and a large dressing room. A beautiful outdoor area complete with private swimming pool, barbecue area, mature garden and patio for outdoor entertaining. There is a separate guest room ideal for a live in maid on the premises. Only 5 minutes to the roundabout and easy access to three of the leading private schools in Limassol, local schools and all amenities. A viewing is advisable. Please call for further information.