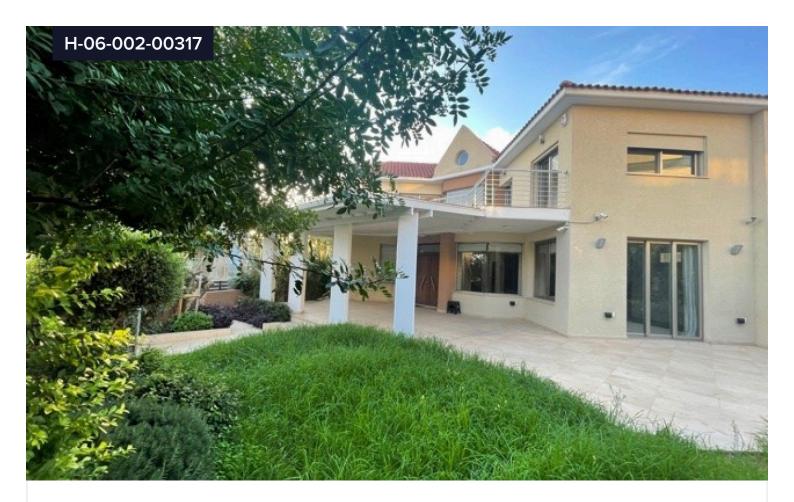

[ ] 495 m<sup>2</sup>

Resale 3 level detached 6 bedroom corner house in a Cul de Sac in the Panthea area. The house is custom built and has a covered area of  $495\text{m}^2$  and plot size of  $521\text{m}^2$ .Open plan sitting/dining/tv area. There is a separate office/bedroom/ 2nd tv area, guest wc Separate spacious kitchen with island bar, granite worktops and fully equipped with top quality Miele appliances.The upper level has 4 bedrooms, master en suite with walk in wardrobes, there is a kitchenette/utility upstairs, main bathroom has Jacuzzi, large front veranda on the upper level of the house.The lower ground level has maid's quarter offering bedroom, separate shower/wc, cinema room, games room.The house has top quality throughout furthermore there is under floor heating