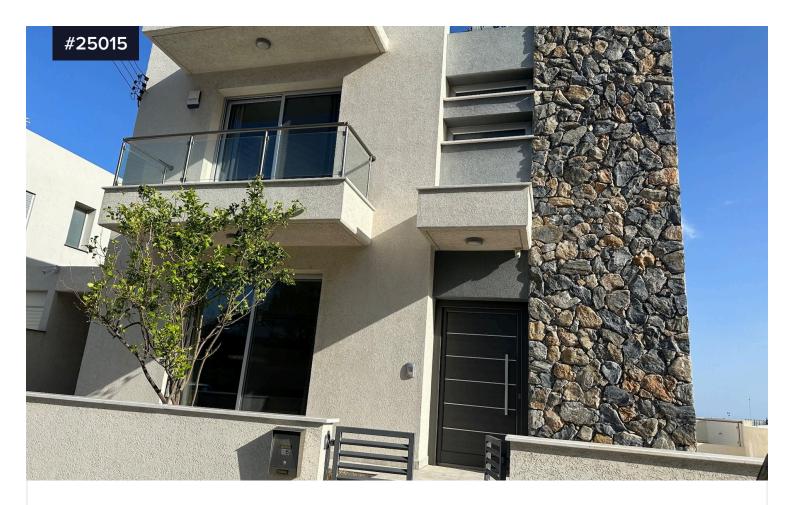

## Detached 6 bedroom, 4 bathroom house in €650,000 Panthea area close to schools and all amenities

Panthea, Limassol

Bedrooms

= 6

6

Bathrooms

D: 1

Covered

[ ] 295 m²

Spacious and modern 6-bedroom, 4-bathroom home spread across 3 levels, boasting a detached layout for added privacy. This property features 2 en suite bathrooms, with a further convenient ground-level bedroom and shower wc.

Complete with an electric garage and additional covered parking, it offers ample space for vehicles. Enjoy lovely sea and city views from the expansive rear veranda, perfect for outdoor entertaining and relaxation."