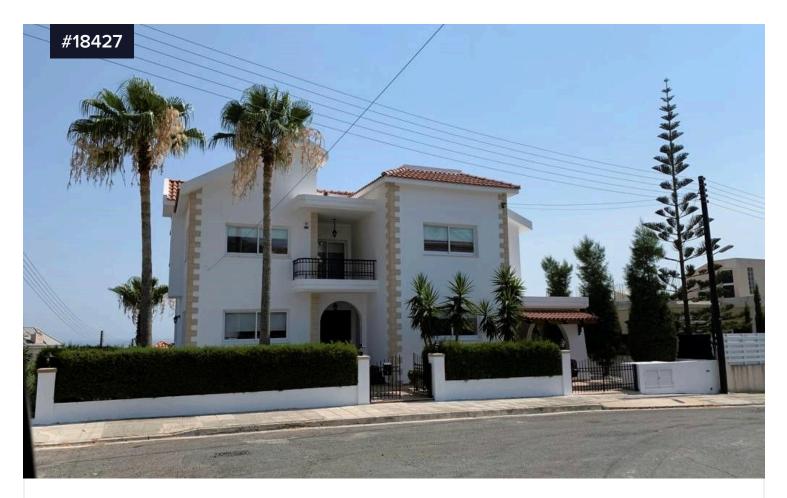

## A BEAUTIFUL DETACHED HOUSE IN PANTHEA/AGIOS ATHANASIOS AREA ON LARGE PLOT WITH SEA VIEWS.

## €1,200,000

Panthea, Limassol

Bedrooms

Bathrooms

Covered

This lovely 5 bedroom residence is built on a plot of  $659m^2$ , consisting of 3 floors and a total covered area of  $319m^2$  with covered verandas of  $30m^2$  and covered parking, pool area and mature gardens.

The property has unobstructed sea views of the East side of Limassol, adjoining to a side walk and large green area.

Well appointed, bright, in excellent condition, can be easily modernized. Underfloor heating, A/C throughout. Title deed