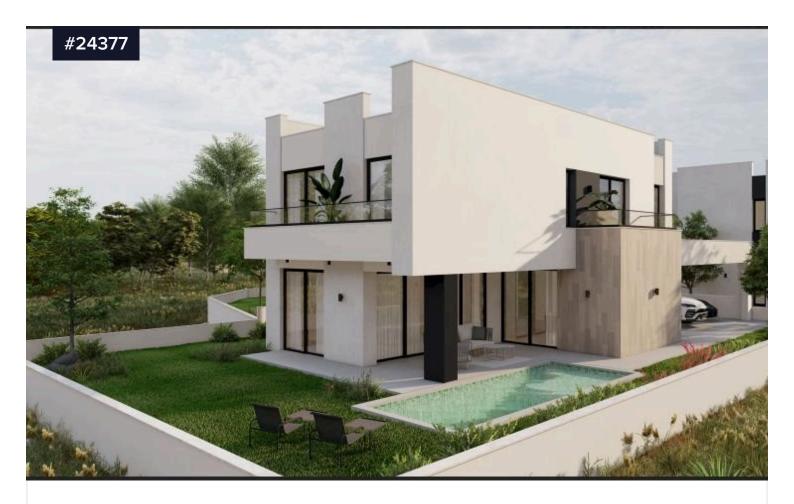

## Brand New-Three Bedroom Detached House With Swimming Pool in Palodeia Area

€590,000 +VAT

Alea

Palodeia, Limassol

Bedrooms

3

Bathrooms

· 1

Covered

[] 170 m²

We are delighted to present a brand new three-bedroom detached house in the sought-after Palodeia area. The house is set on a generous plot of 509sqm, offering an internal living area of 170sqm plus an additional 63.65sqm of covered veranda space.

## **Property Features:**

Location: Situated at the end of a private road within a complex of four detached modern design houses, ensuring privacy and exclusivity.

Ground Floor:

Kitchen: Spacious and versatile, with the option to keep it open plan or